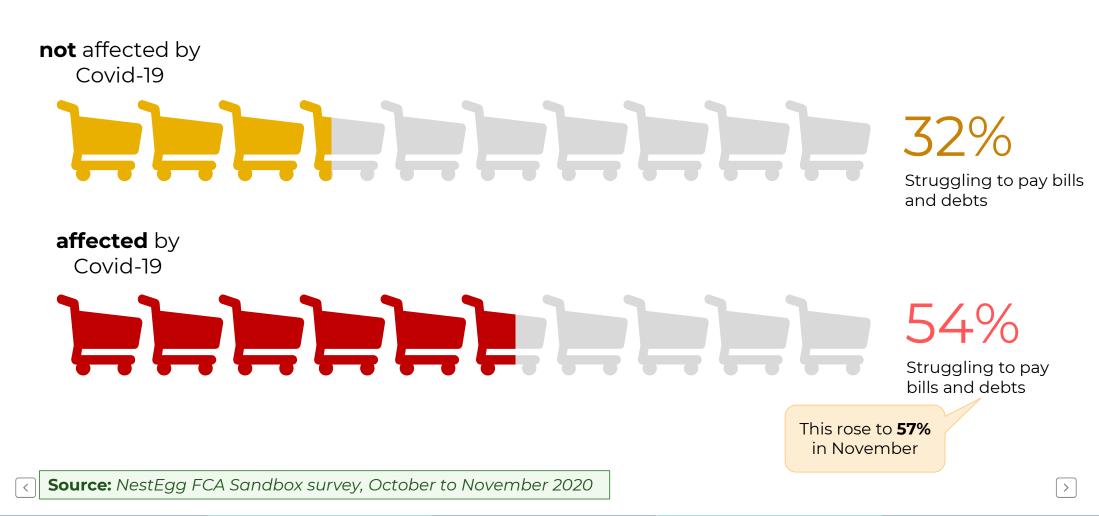

I tend to be at my credit card and overdraft limits.

**not** affected by Covid-19

26%

affected by Covid-19

32%

Source: NestEgg FCA Sandbox survey, October to November 2020