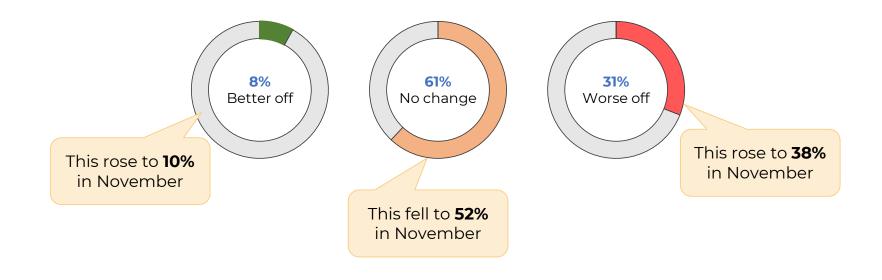

5

Source: NestEgg Decision Engine

Are you better or worse off because of Covid-19?

**Source:** NestEgg FCA Sandbox survey, October to November 2020

Is your credit score poor?

Source: NestEgg FCA Sandbox survey, October to November 2020