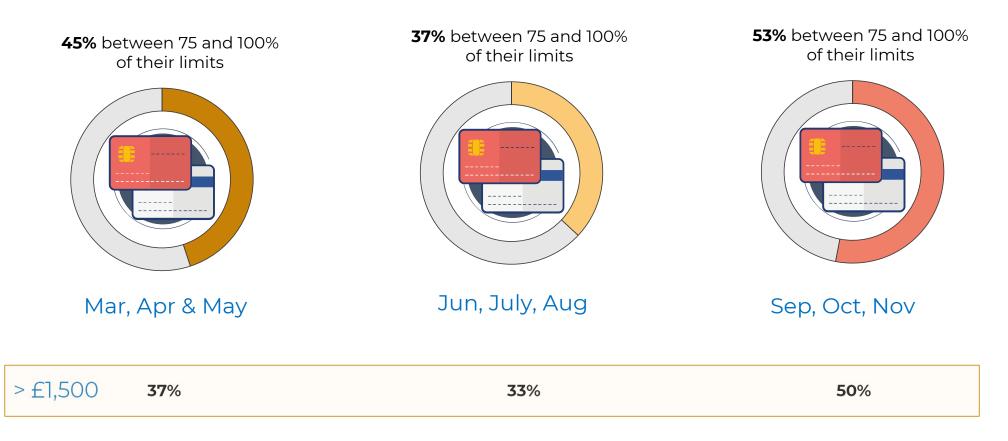

# nestegg Forward steps to financial health

**nest**egg *Backward* steps *from* financial health

4

33% of credit card account holders were<br/>between 75 and 100% of their limitsStays the same49% of credit card account holders were<br/>between 75 and 100% of their limitsImage: Comparison of thei