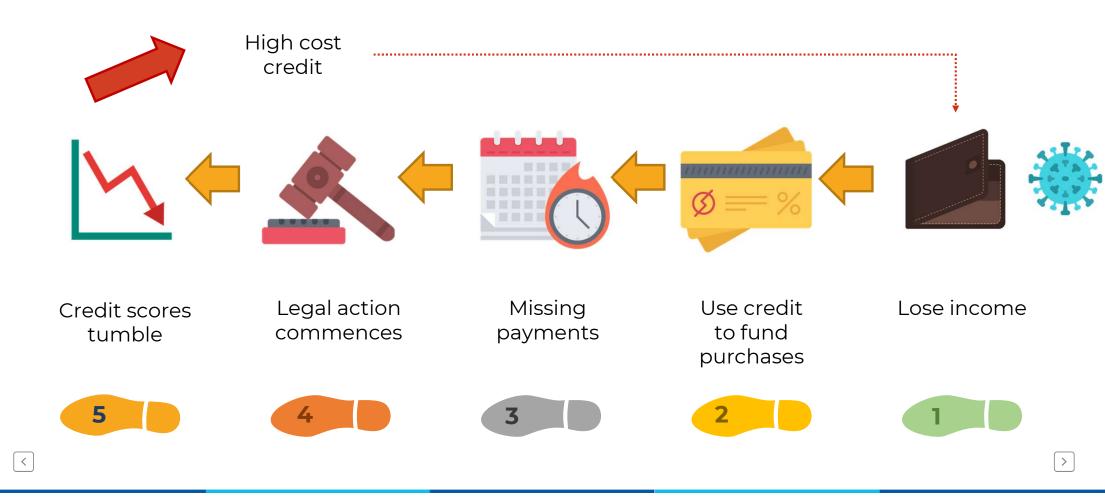

I tend to be at my credit card and overdraft limits.

**not** affected by Covid-19

26%

affected by Covid-19

32%

Source: NestEgg FCA Sandbox survey, October to November 2020