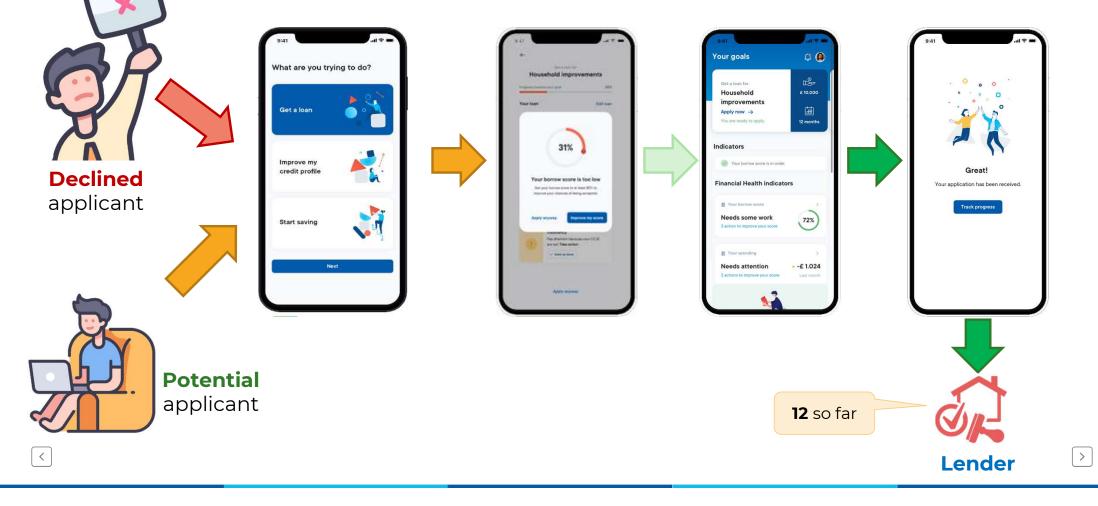

ealth



**nest**egg *Backward* steps *from* financial health



4



33% of credit card account holders were<br/>between 75 and 100% of their limitsStays the same49% of credit card account holders were<br/>between 75 and 100% of their limitsImage: Comparison of thei

5

Source: NestEgg Decision Engine









Are you better or worse off because of Covid-19?



**Source:** NestEgg FCA Sandbox survey, October to November 2020





Is your credit score poor?





Source: NestEgg FCA Sandbox survey, October to November 2020











I tend to be at my credit card and overdraft limits.



**not** affected by Covid-19

26%



affected by Covid-19

32%

Source: NestEgg FCA Sandbox survey, October to November 2020











## 100,000 new loans from new applications



# FHIs: How they work



Credit unions

### Bill Hudson, CEO



ACE Credit Union Services



### Robert Kelly, CEO



#### CDFI

#### Victoria Pickup, Customer and Market Insight Manager

## Moneyline

Money Advice

### Vanessa Northam

Head of Strategic Relationships



#### Breakout groups (12 mins)

How do we persuade banks to make referrals to responsible lenders?

 What are the top 3 strategies to help lowpaid workers recover financially AND grow community lenders?