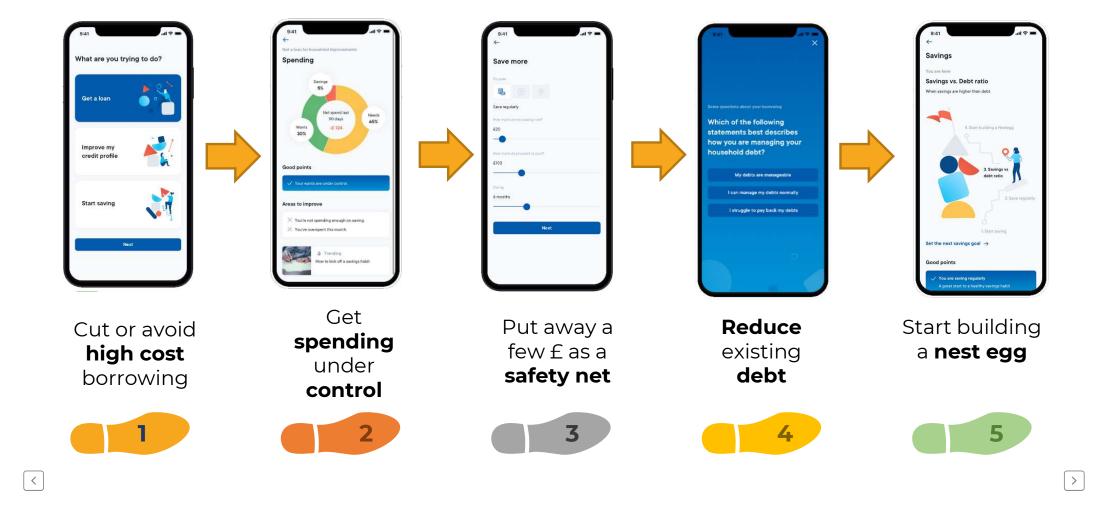

# nestegg Forward steps to financial health

**nest**egg *Backward* steps *from* financial health

4

33% of credit card account holders were<br/>between 75 and 100% of their limitsStays the same49% of credit card account holders were<br/>between 75 and 100% of their limitsImage: Comparison of thei