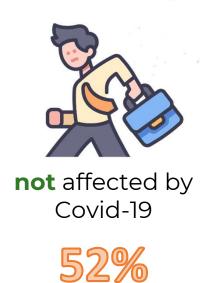

5

Source: NestEgg Decision Engine

Are you better or worse off because of Covid-19?

**Source:** NestEgg FCA Sandbox survey, October to November 2020

Is your credit score poor?

Source: NestEgg FCA Sandbox survey, October to November 2020