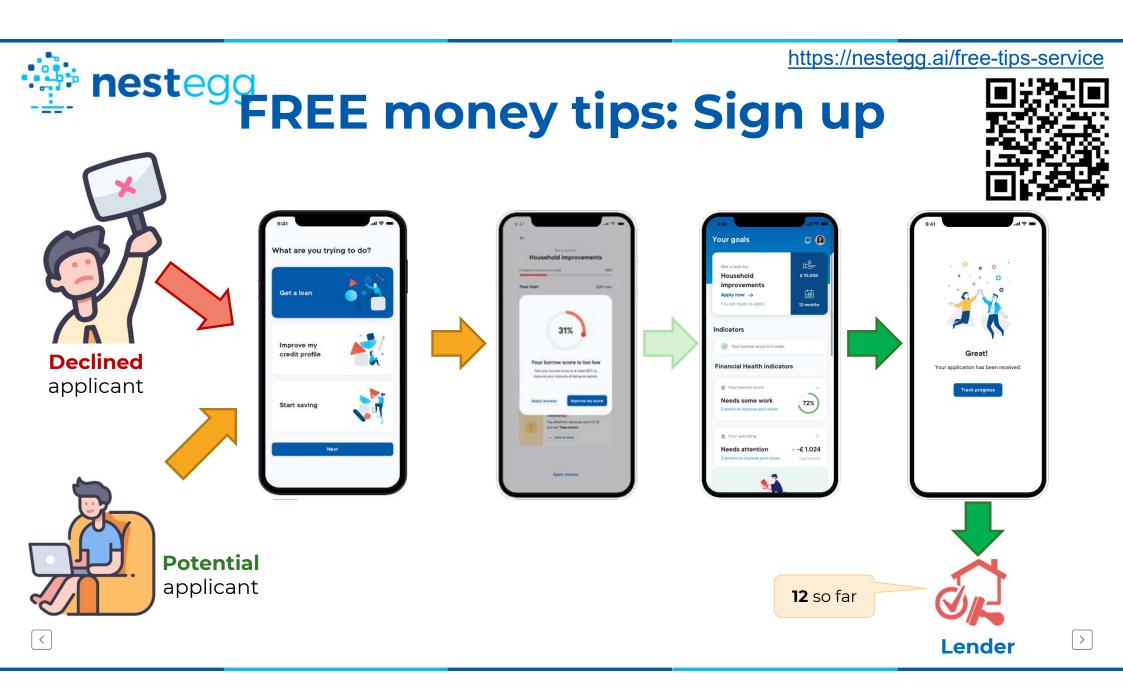

poor?





Source: NestEgg FCA Sandbox survey, October to November 2020











I tend to be at my credit card and overdraft limits.



**not** affected by Covid-19

26%



affected by Covid-19

32%

Source: NestEgg FCA Sandbox survey, October to November 2020











## 100,000 new loans from new applications



# FHIs: How they work



Credit unions

### Bill Hudson, CEO



ACE Credit Union Services



### Robert Kelly, CEO



#### CDFI

#### Victoria Pickup, Customer and Market Insight Manager

## Moneyline

Money Advice

### Vanessa Northam

Head of Strategic Relationships



#### Breakout groups (12 mins)

How do we persuade banks to make referrals to responsible lenders?

 What are the top 3 strategies to help lowpaid workers recover financially AND grow community lenders?