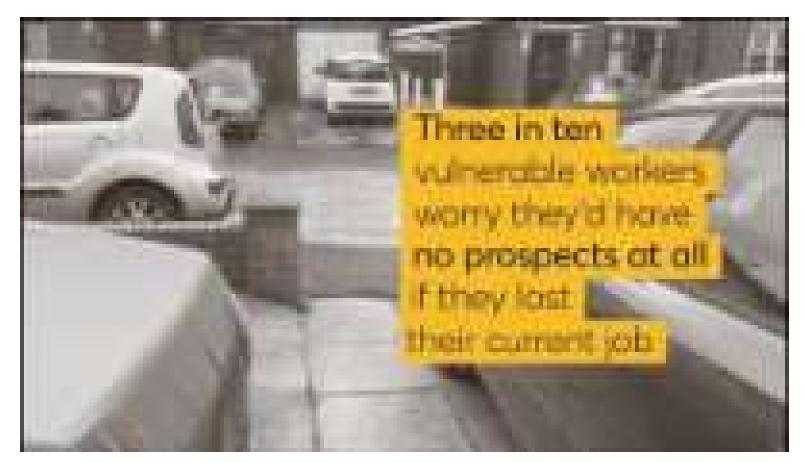

I tend to be at my credit card and overdraft limits.

**not** affected by Covid-19

26%

affected by Covid-19

32%

Source: NestEgg FCA Sandbox survey, October to November 2020