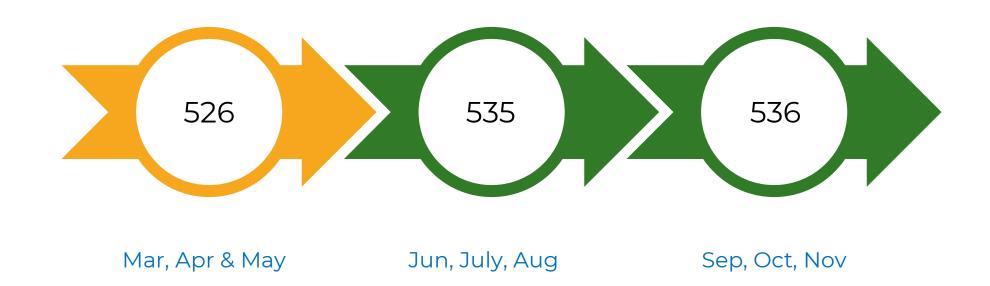

own: Mar, Apr & May

Early release: Jun, Jul & Aug

Second wave: Sept, Oct & Nov



17,250 lending decisions: £18.5m from 3

credit unions



FCA Sandbox survey to **400** credit union members in **October** and **100** in **November** 



Credit bureau and open banking data





## nestegg Forward steps to financial health





## nestegg Backward steps from financial health





#### **Introducing FHIs**

#### **Borrow**



#### **Spend**



#### Save





# FHIs: How they work



Lender



#### **Four Borrow FHI categories**

#### Financial stress









## Survey

Are you better or worse off because of Covid-19?







## Survey

*Is you credit score poor?* 



52%



67%



# nestegg Credit scores: <u>all</u> applicants





## nestegg Credit scores: <u>income £1,200 and under</u>





## nestegg Credit scores: income £1,201 - £1,499





## nestegg Credit scores: <u>income > £1.5k</u>





# Why up?



People are paying off their debts



Payment holidays



Fewer credit searches



Electoral roll



# nestegg Repayments initially up



Source: Bank of England: Household credit



## **Furloughed workers**



Source: Statistica



## **Electoral roll**







## Survey

I tend to be at my credit card and overdraft limits.



26%

Covid-19



32%



### Debt to annual income ratios





## nestegg Credit cards: all borrowers

**33**% of credit card account holders were **between 75 and 100**% of their limits



Mar, Apr & May

Stays the same



Jun, July, Aug

**49%** of credit card account holders were between **75 and 100% of their limits** 



Sep, Oct, Nov



# n