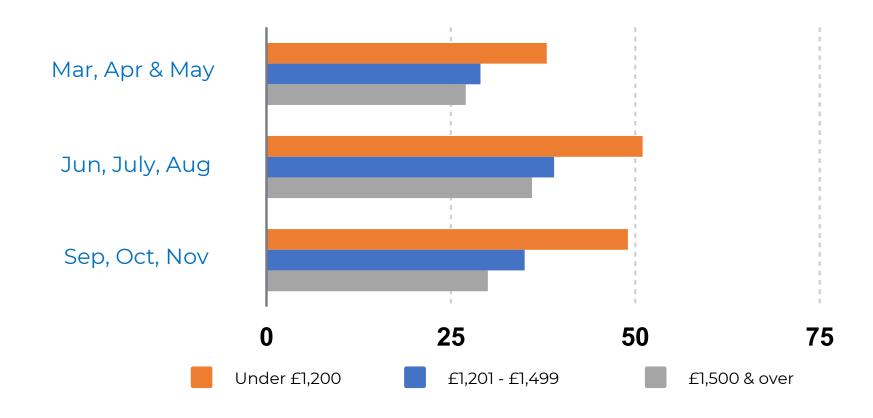

# nestegg Credit cards: £1,200-£1,499

**45%** between 75 and 100% of their limits

Mar, Apr & May

**37%** between 75 and 100% of their limits

Jun, July, Aug

**53%** between 75 and 100% of their limits

Sep, Oct, Nov

> £1,500 37% 33%