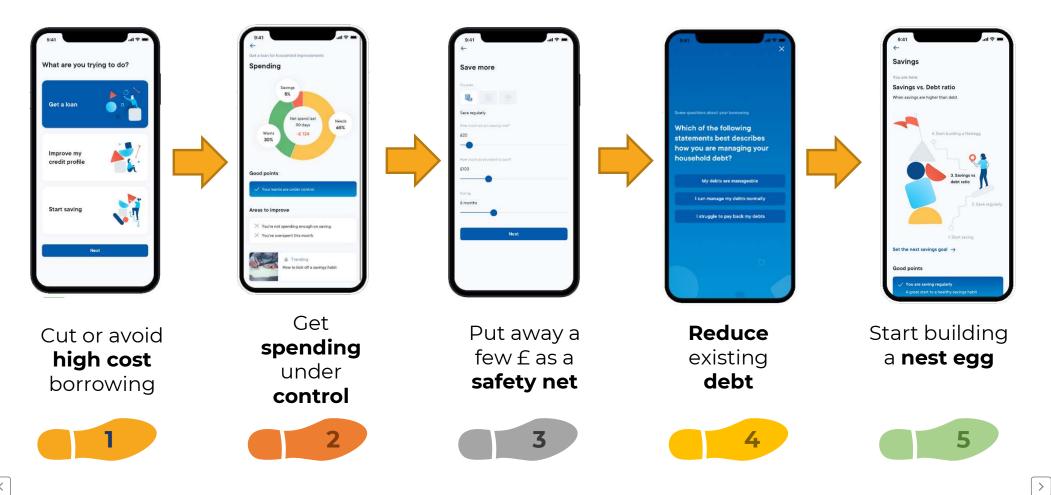

#### Financial health service

38

Cut or avoid **high cost** borrowing

Get **spending** under **control** 

Put away a few £ as a **safety net** 

**Reduce** existing **debt** 

Start building a **nest egg** 

|             | Mobile app                                                                                    | Email tips  Maintaining your credit score during Covid-19  Mattering your renkt score during Covid-19  Mattering your renkt score during covid-19 means you're more likely to be accepted for losses and rope down renks.  If your frances have, Beard More | Workflow  Workflow  Workflow  The beginning of the property from t | Decision  In the special of fluid general and fl | Growth services                                                         |
|-------------|-----------------------------------------------------------------------------------------------|-------------------------------------------------------------------------------------------------------------------------------------------------------------------------------------------------------------------------------------------------------------|--------------------------------------------------------------------------------------------------------------------------------------------------------------------------------------------------------------------------------------------------------------------------------------------------------------------------------------------------------------------------------------------------------------------------------------------------------------------------------------------------------------------------------------------------------------------------------------------------------------------------------------------------------------------------------------------------------------------------------------------------------------------------------------------------------------------------------------------------------------------------------------------------------------------------------------------------------------------------------------------------------------------------------------------------------------------------------------------------------------------------------------------------------------------------------------------------------------------------------------------------------------------------------------------------------------------------------------------------------------------------------------------------------------------------------------------------------------------------------------------------------------------------------------------------------------------------------------------------------------------------------------------------------------------------------------------------------------------------------------------------------------------------------------------------------------------------------------------------------------------------------------------------------------------------------------------------------------------------------------------------------------------------------------------------------------------------------------------------------------------------------|--------------------------------------------------------------------------------------------------------------------------------------------------------------------------------------------------------------------------------------------------------------------------------------------------------------------------------------------------------------------------------------------------------------------------------------------------------------------------------------------------------------------------------------------------------------------------------------------------------------------------------------------------------------------------------------------------------------------------------------------------------------------------------------------------------------------------------------------------------------------------------------------------------------------------------------------------------------------------------------------------------------------------------------------------------------------------------------------------------------------------------------------------------------------------------------------------------------------------------------------------------------------------------------------------------------------------------------------------------------------------------------------------------------------------------------------------------------------------------------------------------------------------------------------------------------------------------------------------------------------------------------------------------------------------------------------------------------------------------------------------------------------------------------------------------------------------------------------------------------------------------------------------------------------------------------------------------------------------------------------------------------------------------------------------------------------------------------------------------------------------------|-------------------------------------------------------------------------|
| Individuals | <ul><li>✓ Improved financial health &amp; resilience</li><li>✓ Greater transparency</li></ul> | ✓ Higher chance of being accepted for a loan                                                                                                                                                                                                                | ✓ Easier access to affordable credit & savings accounts                                                                                                                                                                                                                                                                                                                                                                                                                                                                                                                                                                                                                                                                                                                                                                                                                                                                                                                                                                                                                                                                                                                                                                                                                                                                                                                                                                                                                                                                                                                                                                                                                                                                                                                                                                                                                                                                                                                                                                                                                                                                        | <ul><li>✓ Fairer &amp; faster loan decisions</li><li>✓ Paperless opening of savings account</li></ul>                                                                                                                                                                                                                                                                                                                                                                                                                                                                                                                                                                                                                                                                                                                                                                                                                                                                                                                                                                                                                                                                                                                                                                                                                                                                                                                                                                                                                                                                                                                                                                                                                                                                                                                                                                                                                                                                                                                                                                                                                          | ✓ Greater<br>awareness of<br>responsible<br>alternatives                |
| Providers   | <ul><li>✓ Declines to accepts</li><li>✓ Grow the loan book</li></ul>                          | <ul><li>✓ Lower portfolio risk</li><li>✓ Financial education</li></ul>                                                                                                                                                                                      | <ul><li>✓ Fewer drop offs</li><li>✓ 24/7 online service</li></ul>                                                                                                                                                                                                                                                                                                                                                                                                                                                                                                                                                                                                                                                                                                                                                                                                                                                                                                                                                                                                                                                                                                                                                                                                                                                                                                                                                                                                                                                                                                                                                                                                                                                                                                                                                                                                                                                                                                                                                                                                                                                              | <ul><li>✓ Aligns to lending policy</li><li>✓ Less bad debt</li></ul>                                                                                                                                                                                                                                                                                                                                                                                                                                                                                                                                                                                                                                                                                                                                                                                                                                                                                                                                                                                                                                                                                                                                                                                                                                                                                                                                                                                                                                                                                                                                                                                                                                                                                                                                                                                                                                                                                                                                                                                                                                                           | <ul><li>✓ Increased membership</li><li>✓ More engaged members</li></ul> |
| <           | PER REFERRAL                                                                                  | FREE                                                                                                                                                                                                                                                        | SUPPORT FEE                                                                                                                                                                                                                                                                                                                                                                                                                                                                                                                                                                                                                                                                                                                                                                                                                                                                                                                                                                                                                                                                                                                                                                                                                                                                                                                                                                                                                                                                                                                                                                                                                                                                                                                                                                                                                                                                                                                                                                                                                                                                                                                    | PER DECISION                                                                                                                                                                                                                                                                                                                                                                                                                                                                                                                                                                                                                                                                                                                                                                                                                                                                                                                                                                                                                                                                                                                                                                                                                                                                                                                                                                                                                                                                                                                                                                                                                                                                                                                                                                                                                                                                                                                                                                                                                                                                                                                   | PER LEVEL UP                                                            |