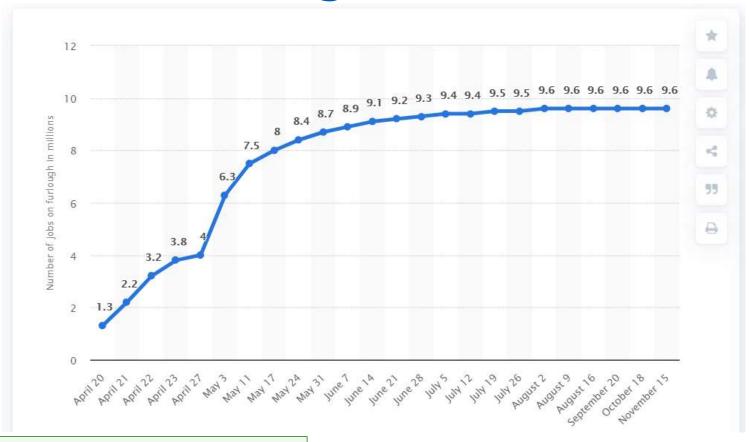

nestegg Backward steps from financial health





#### **Introducing FHIs**

#### **Borrow**



#### **Spend**



#### Save





# FHIs: How they work



Lender



#### **Four Borrow FHI categories**

#### Financial stress









## Survey

Are you better or worse off because of Covid-19?







## Survey

*Is you credit score poor?* 



52%



67%



# nestegg Credit scores: <u>all</u> applicants





## nestegg Credit scores: <u>income £1,200 and under</u>





## nestegg Credit scores: income £1,201 - £1,499





## nestegg Credit scores: <u>income > £1.5k</u>





# Why up?



People are paying off their debts



Payment holidays



Fewer credit searches



Electoral roll



# nestegg Repayments initially up



Source: Bank of England: Household credit



## **Furloughed workers**



Source: Statistica



## **Electoral roll**







## Survey

I tend to be at my credit card and overdraft limits.



26%

Covid-19



32%



### Debt to annual income ratios





## nestegg Credit cards: all borrowers

**33**% of credit card account holders were **between 75 and 100**% of their limits



Mar, Apr & May

Stays the same



Jun, July, Aug

**49%** of credit card account holders were between **75 and 100% of their limits** 



Sep, Oct, Nov



# nestegg Credit cards: £1,200-£1,499

**45%** between 75 and 100% of their limits



Mar, Apr & May

**37%** between 75 and 100% of their limits



Jun, July, Aug

**53%** between 75 and 100% of their limits



Sep, Oct, Nov

> £1,500 37% 33%



# **Revolving credit**



Payments



Defaults are **falling** for people on **lower inco