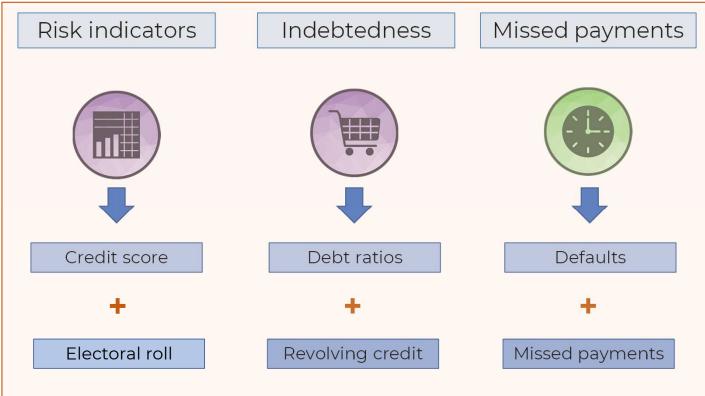

#### Risk indicators

## Maintaining your credit score during Covid-19

Maintaining your credit score during Covid-19 means you're more likely to be accepted for loans and charged lower rates. If your finances have...

Read More

#### Indebtedness

#### What you need to know about Debt Ratios

When you apply for a loan, a lender cares about how much you already borrow compared to how much you earn. This is what they call a 'debt... Read More

#### Missed payments

#### A default can stop you getting credit, but what is it & what can you do about it?

One or two missed payments might not be too serious.

These are referred to as 'early delinquency'. However, when you've reached between three and...