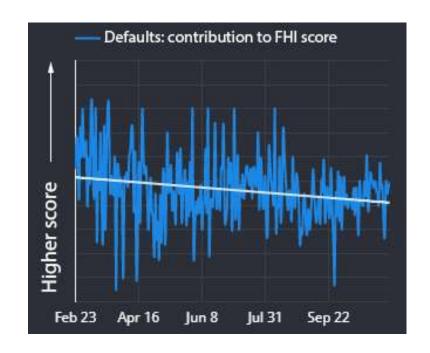

# **Revolving credit**

Payments

Defaults are **falling** for people on **lower incomes** 

# nestegg Defaults: Last 12 months