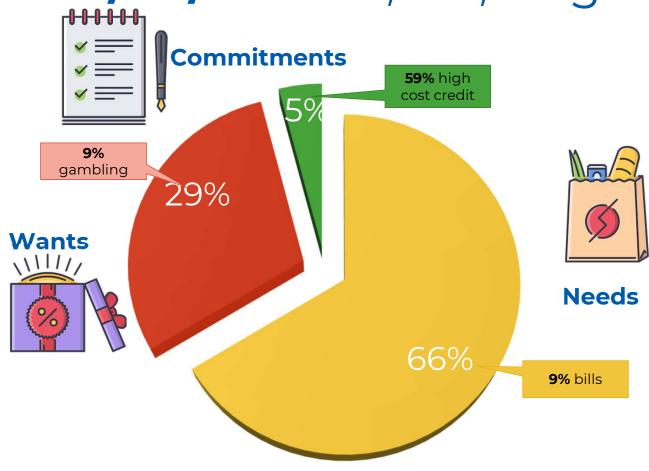

Nov



# nestegg Credit cards: £1,200-£1,499

**45%** between 75 and 100% of their limits



Mar, Apr & May

**37%** between 75 and 100% of their limits



Jun, July, Aug

**53%** between 75 and 100% of their limits



Sep, Oct, Nov

> £1,500 37% 33%



# **Revolving credit**



Payments



Defaults are **falling** for people on **lower incomes** 



## **Survey**

**not** affected by Covid-19



32%

Struggling to pay bills and debts

**affected** by Covid-19



54%

Struggling to pay bills and debts

This rose to **57%** in November

**Source:** NestEgg FCA Sandbox survey, October to November 2020

£1,500 & over



**25** 

# nestegg Defaults: Last 12 months







## nestegg More missed payments and delayed defaults









# **50/30/20:** Mar, Apr, May





# 50/30/20: Jun, Jul, Aug





# **50/30/20:** Sep, Oct, Nov





Improving financial health



#### **Example tips delivery**

#### Financial stress

#### Risk indicators



## Maintaining your credit score during Covid-19

Maintaining your credit score during Covid-19 means you're more likely to be accepted for loans and charged lower rates. If your finances have...

Read More

#### Indebtedness



#### What you need to know about Debt Ratios

When you apply for a loan, a lender cares about how much you already borrow compared to how much you earn. This is what they call a 'debt... Read More

#### Missed payments





#### A default can stop you getting credit, but what is it & what can you do about it?

One or two missed payments might not be too serious.

These are referred to as 'early delinquency'. However, wh