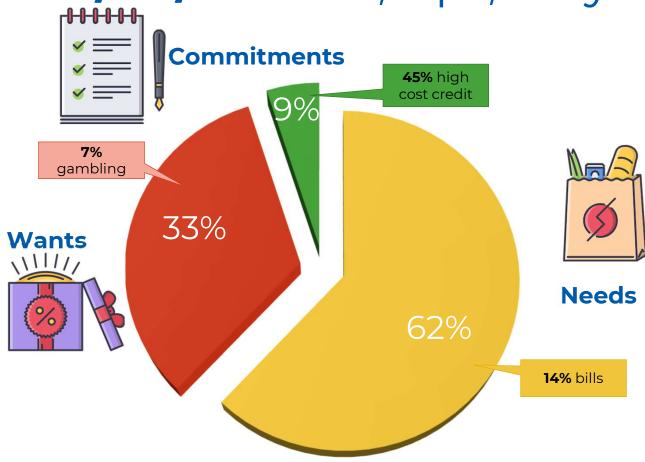

f their limits** 



Sep, Oct, Nov



# nestegg Credit cards: £1,200-£1,499

**45%** between 75 and 100% of their limits



Mar, Apr & May

**37%** between 75 and 100% of their limits



Jun, July, Aug

**53%** between 75 and 100% of their limits



Sep, Oct, Nov

> £1,500 37% 33%



# **Revolving credit**



Payments



Defaults are **falling** for people on **lower incomes** 



## **Survey**

**not** affected by Covid-19



32%

Struggling to pay bills and debts

**affected** by Covid-19



54%

Struggling to pay bills and debts

This rose to **57%** in November

**Source:** NestEgg FCA Sandbox survey, October to November 2020

£1,500 & over



**25** 

# nestegg Defaults: Last 12 months







## nestegg More missed payments and delayed defaults









# **50/30/20:** Mar, Apr, May





# 50/30/20: Jun, Jul, Aug





# **50/30/20:** Sep, Oct, Nov





Improving financial health



#### **Example tips delivery**

#### Financial stress

#### Risk indicators



## Maintaining your credit score during Covid-19

Maintaining your credit score during Covid-19 means you're more likely to be accepted for loans and charged lower rates. If your finances have...

Read More

#### Indebtedness



#### What you need to know about Debt Ratios

When you apply for a loan, a lender cares about how much you already borrow compared to how much you earn. This is what they call a 'debt... Read More

#### Missed payments





#### A default can stop you getting credit, but what is it & what can you do about it?

One or two missed payments might not be too serious.

These are referred to as '