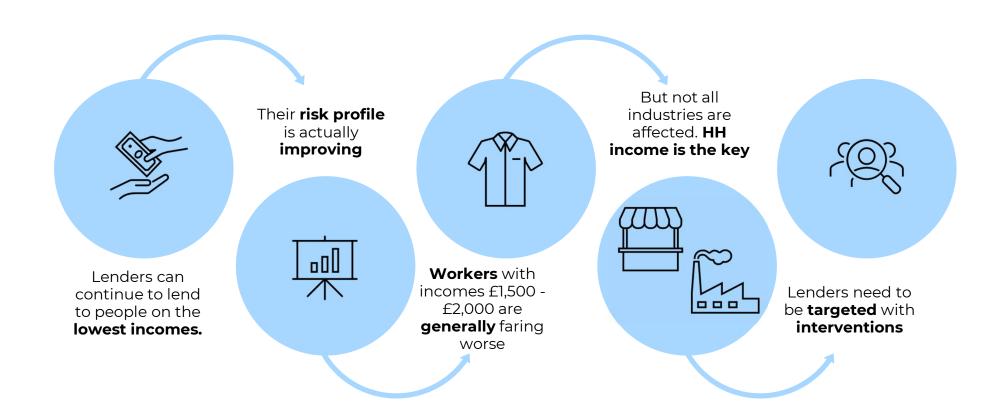

# Divergence

# Why up?

People are paying off their debts

Payment holidays

Fewer credit searches

Electoral roll

# **Revolving credit**

Payments

Defaults are **falling** for people on **lower incomes** 