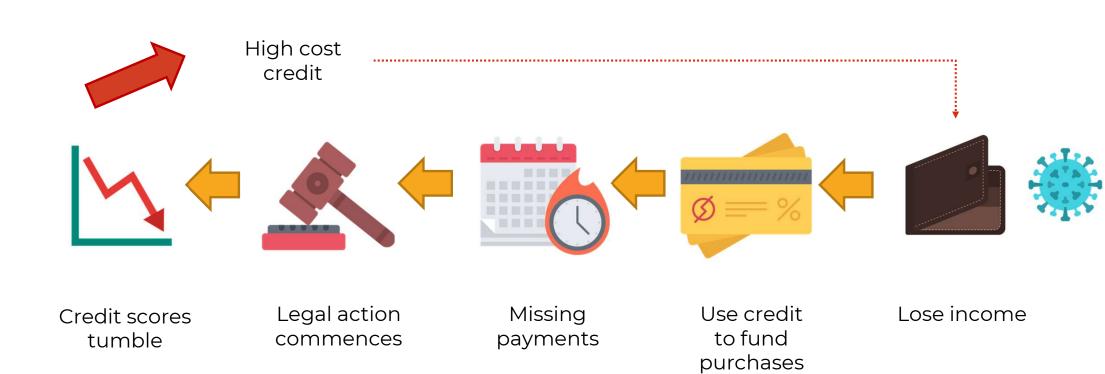

Improving access to fair & affordable credit

The ongoing impact of COVID-19 on lower

income borrowers



adrian@nestegg.ai





## **Summary**





# Divergence





### **Data**



Lockdown: Mar, Apr & May

Early release: Jun, Jul & Aug

Second wave: Sept, Oct & Nov



17,250 lending decisions: £18.5m from 3

credit unions



FCA Sandbox survey to **400** credit union members in **October** and **100** in **November** 



Credit bureau and open banking data





## nestegg Forward steps to financial health





## nestegg Backward steps from financial health





#### **Introducing FHIs**

#### **Borrow**



#### **Spend**



#### Save





# FHIs: How they work



Lender



#### **Four Borrow FHI categories**

#### Financial stress









## Survey

Are you better or worse off because of Covid-19?







## Survey

*Is you credit score poor?* 



52%



67%



# nestegg Credit scores: <u>all</u> applicants





## nestegg Credit scores: <u>income £1,200 and under</u>





## nestegg Credit scores: income £1,201 - £1,499





## nestegg Credit scores: <u>income > £1.5k</u>





# Why up?



People are paying off their debts



Payment holidays



Fewer credit searches



Electoral roll



# nestegg Repayments initially up



Source: Bank of England: Household credit



## **Furloughed workers**



Source: Statistica



## **Electoral roll**