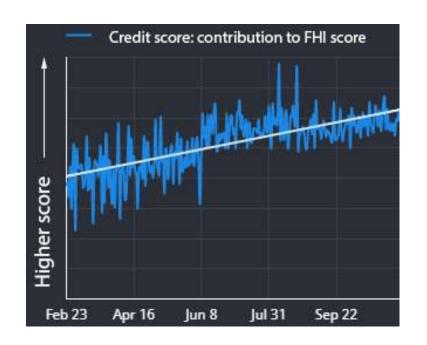

## **Summary**





# Divergence





### **Data**



Lockdown: Mar, Apr & May

Early release: Jun, Jul & Aug

Second wave: Sept, Oct & Nov



17,250 lending decisions: £18.5m from 3

credit unions



FCA Sandbox survey to **400** credit union members in **October** and **100** in **November** 



Credit bureau and open banking data





## nestegg Forward steps to financial health





## nestegg Backward steps from financial health





#### **Introducing FHIs**

#### **Borrow**



#### **Spend**



#### Save





# FHIs: How they work



Lender



#### **Four Borrow FHI categories**

#### Financial stress









## Survey

Are you better or worse off because of Covid-19?







## Survey

*Is you credit score poor?* 



52%



67%



# nestegg Credit scores: <u>all</u> applicants





## nestegg Credit scores: <u>income £1,200 and under</u>





## nestegg Credit scores: income £1,201 - £1,499





## nestegg Credit scores: <u>income > £1.5k</u>





# Why up?



People are paying off their debts



Payment holidays



Fewer credit searches



Electoral roll



# nestegg Repayments initially up



Source: Bank of England: Household credit



## **Furloughed workers**



Source: Statistica



## **Electoral roll**







## Survey

I tend to be at my credit card and overdraft limits.



26%

Covid-19



32%



### Debt to annual income ratios





## nestegg Credit cards: all borrowers

**33**% of credit card account holders were **between 75 and 100**% of their limits



Mar, Apr & May

Stays the same



Jun, July, Aug

**49%** of credit card account holders were be