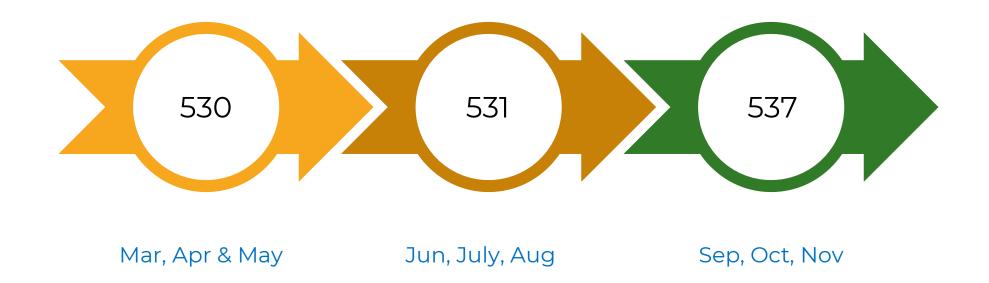

cond wave: Sept, Oct & Nov



17,250 lending decisions: £18.5m from 3

credit unions



FCA Sandbox survey to **400** credit union members in **October** and **100** in **November** 



Credit bureau and open banking data





## nestegg Forward steps to financial health





## nestegg Backward steps from financial health





#### **Introducing FHIs**

#### **Borrow**



#### **Spend**



#### Save





# FHIs: How they work



Lender



#### **Four Borrow FHI categories**

#### Financial stress









## Survey

Are you better or worse off because of Covid-19?







## Survey

*Is you credit score poor?* 



52%



67%



# nestegg Credit scores: <u>all</u> applicants





## nestegg Credit scores: <u>income £1,200 and under</u>





## nestegg Credit scores: income £1,201 - £1,499





## nestegg Credit scores: <u>income > £1.5k</u>





# Why up?



People are paying off their debts



Payment holidays



Fewer credit searches



Electoral roll



# nestegg Repayments initially up



Source: Bank of England: Household credit



## **Furloughed workers**



Source: Statistica



## **Electoral roll**







## Survey

I tend to be at my credit card and overdraft limits.



26%

Covid-19



32%



### Debt to annual income ratios





## nestegg Credit cards: all borrowers

**33**% of credit card account holders were **between 75 and 100**% of their limits



Mar, Apr & May

Stays the same



Jun, July, Aug

**49%** of credit card account holders were between **75 and 100% of their limits** 



Sep, Oct, Nov



# nestegg Credit cards: £1,200-£1,499

**45%** between 75