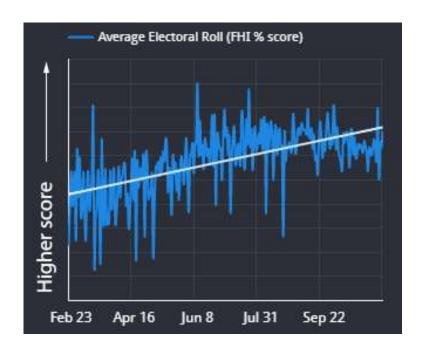

# Why up?

People are paying off their debts

Payment holidays

Fewer credit searches

Electoral roll

## **Electoral roll**