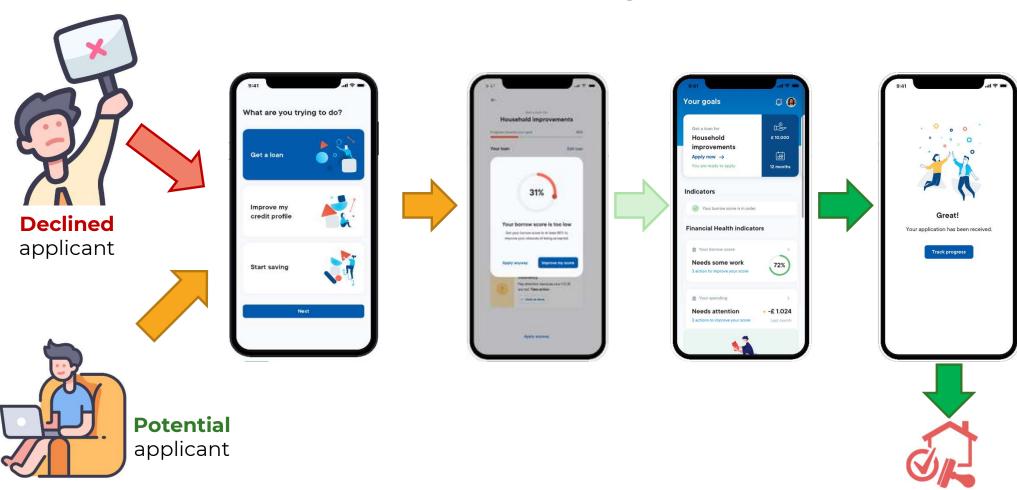

#### **Introducing FHIs**

#### **Borrow**

#### **Spend**

#### Save

# FHIs: How they work

Lender