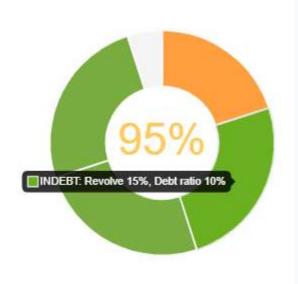

Improving access to fair & affordable credit

The ongoing impact of COVID-19 on lower

income borrowers



adrian@nestegg.ai





## **Summary**





# Divergence





### **Data**



Lockdown: Mar, Apr & May

Early release: Jun, Jul & Aug

Second wave: Sept, Oct & Nov



17,250 lending decisions: £18.5m from 3

credit unions



FCA Sandbox survey to **400** credit union members in **October** and **100** in **November** 



Credit bureau and open banking data





## nestegg Forward steps to financial health





## nestegg Backward steps from financial health





#### **Introducing FHIs**

#### **Borrow**



#### **Spend**



#### Save





# FHIs: How they work



Lender



#### **Four Borrow FHI categories**

#### Financial stress









## Survey

Are you better or worse off because of Covid-19?







## Survey

*Is you credit score poor?* 



52%



67%



# nestegg Credit scores: <u>all</u> applicants





## nestegg Credit scores: <u>income £1,200 and under</u>





## nestegg Credit scores: income £1,201 - £1,499





## nestegg Credit scores: <u>income > £1.5k</u>





# Why up?



People are paying off their debts



Payment holidays



Fewer credit searches



Electoral roll



# nestegg Repayments initially up



Source: Bank of England: Household credit



## **Furloughed workers**



Source: Statistica



## **Electoral roll**







## Survey

I tend to be at my credit card