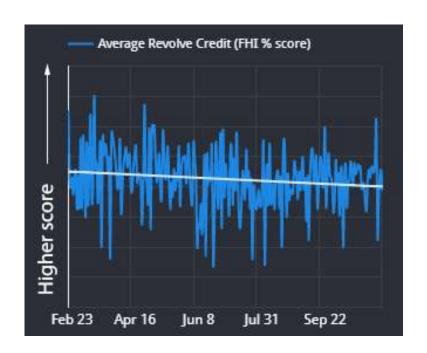

# **Revolving credit**

Payments

Defaults are **falling** for people on **lower incomes** 