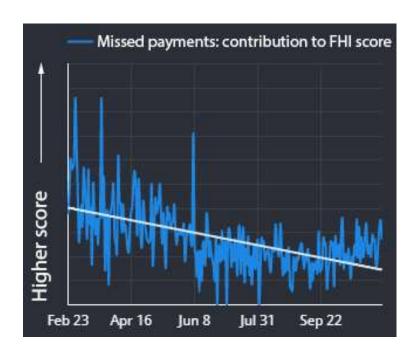

nt holders were between **75 and 100% of their limits** 



Sep, Oct, Nov



# nestegg Credit cards: £1,200-£1,499

**45%** between 75 and 100% of their limits



Mar, Apr & May

**37%** between 75 and 100% of their limits



Jun, July, Aug

**53%** between 75 and 100% of their limits



Sep, Oct, Nov

> £1,500 37% 33%



# **Revolving credit**



Payments



Defaults are **falling** for people on **lower incomes** 



## **Survey**

**not** affected by Covid-19



32%

Struggling to pay bills and debts

**affected** by Covid-19



54%

Struggling to pay bills and debts

This rose to **57%** in November

**Source:** NestEgg FCA Sandbox survey, October to November 2020

£1,500 & over



**25** 

# nestegg Defaults: Last 12 months







## nestegg More missed payments and delayed defaults









# **50/30/20:** Mar, Apr, May





# 50/30/20: Jun, Jul, Aug





# **50/30/20:** Sep, Oct, Nov





Improving financial health



#### **Example tips delivery**

#### Financial stress

#### Risk indicators



## Maintaining your credit score during Covid-19

Maintaining your credit score during Covid-19 means you're more likely to be accepted for loans and charged lower rates. If your finances have...

Read More

#### Indebtedness



#### What you need to know about Debt Ratios

When you apply for a loan, a lender cares about how much you already borrow compared to how much you earn. This is what they call a 'debt... Read More

#### Missed payments





#### A default can stop you getting credit, but what is it & what can you do about it?

One or two missed payments might not be t