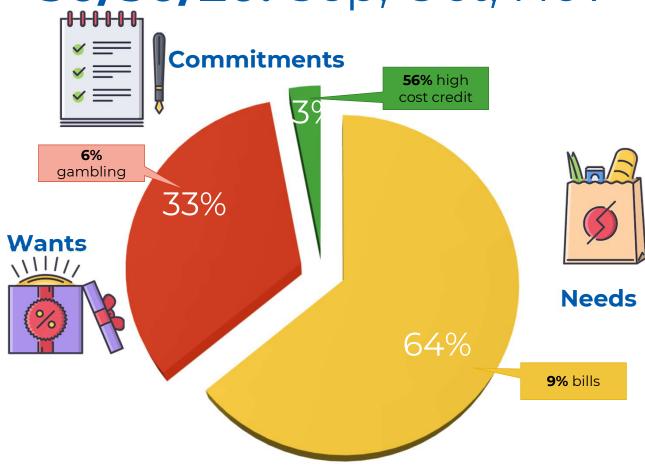

# **50/30/20:** Mar, Apr, May

# 50/30/20: Jun, Jul, Aug

# **50/30/20:** Sep, Oct, Nov

Improving financial health