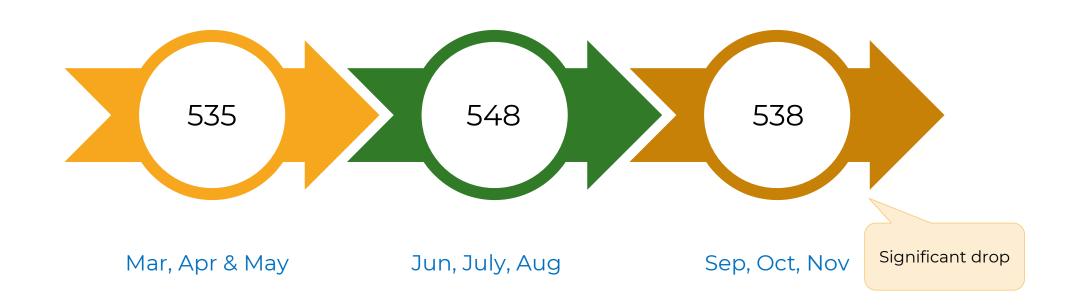

s: £18.5m from 3

credit unions



FCA Sandbox survey to **400** credit union members in **October** and **100** in **November** 



Credit bureau and open banking data





## nestegg Forward steps to financial health





## nestegg Backward steps from financial health





#### **Introducing FHIs**

#### **Borrow**



#### **Spend**



#### Save





# FHIs: How they work



Lender



#### **Four Borrow FHI categories**

#### Financial stress









## Survey

Are you better or worse off because of Covid-19?







## Survey

*Is you credit score poor?* 



52%



67%



# nestegg Credit scores: <u>all</u> applicants





## nestegg Credit scores: <u>income £1,200 and under</u>





## nestegg Credit scores: income £1,201 - £1,499





## nestegg Credit scores: <u>income > £1.5k</u>





# Why up?



People are paying off their debts



Payment holidays



Fewer credit searches



Electoral roll



# nestegg Repayments initially up



Source: Bank of England: Household credit



## **Furloughed workers**



Source: Statistica



## **Electoral roll**







## Survey

I tend to be at my credit card and overdraft limits.



26%

Covid-19



32%



### Debt to annual income ratios





## nestegg Credit cards: all borrowers

**33**% of credit card account holders were **between 75 and 100**% of their limits



Mar, Apr & May

Stays the same



Jun, July, Aug

**49%** of credit card account holders were between **75 and 100% of their limits** 



Sep, Oct, Nov



# nestegg Credit cards: £1,200-£1,499

**45%** between 75 and 100% of their limits



Mar, Apr & May

**37%**