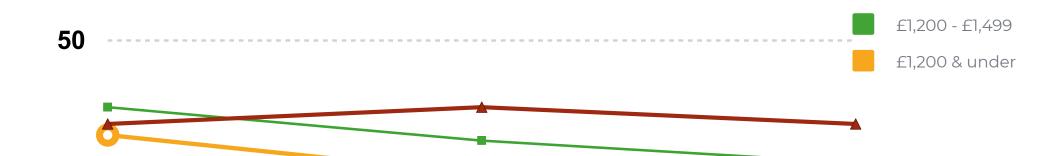

## nestegg Credit scores: income £1,201 - £1,499

# nestegg Credit cards: £1,200-£1,499

**45%** between 75 and 100% of their limits

Mar, Apr & May

**37%** between 75 and 100% of their limits

Jun, July, Aug

**53%** between 75 and 100% of their limits

Sep, Oct, Nov