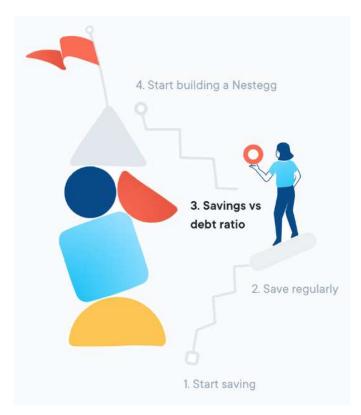

Improving access to fair & affordable credit

The ongoing impact of COVID-19 on lower

income borrowers



adrian@nestegg.ai





## **Summary**





# Divergence





### **Data**



Lockdown: Mar, Apr & May

Early release: Jun, Jul & Aug

Second wave: Sept, Oct & Nov



17,250 lending decisions: £18.5m from 3

credit unions



FCA Sandbox survey to **400** credit union members in **October** and **100** in **November** 



Credit bureau and open banking data





## nestegg Forward steps to financial health





## nestegg Backward steps from financial health





#### **Introducing FHIs**

#### **Borrow**



#### **Spend**



#### Save





# FHIs: How they work



Lender



#### **Four Borrow FHI categories**

#### Financial stress









## Survey

Are you better or worse off because of Covid-19?







## Survey

*Is you credit score poor?* 



52%



67%



# nestegg Credit scores: <u>all</u> applicants





## nestegg Credit scores: <u>income £1,200 and under</u>





## nestegg Credit scores: income £1,201 - £1,499





## nestegg Credit scores: <u>income > £1.5k</u>





# Why up?



People are paying off their debts



Payment holidays



Fewer credit searches



Electoral roll



# nestegg Repayments initially up



Source: Bank of England: Household credit



## **Furloughed workers**



Source: Statistica



## **Electoral roll**







## Survey

I tend to be at my credit card and overdraft limits.



26%

C