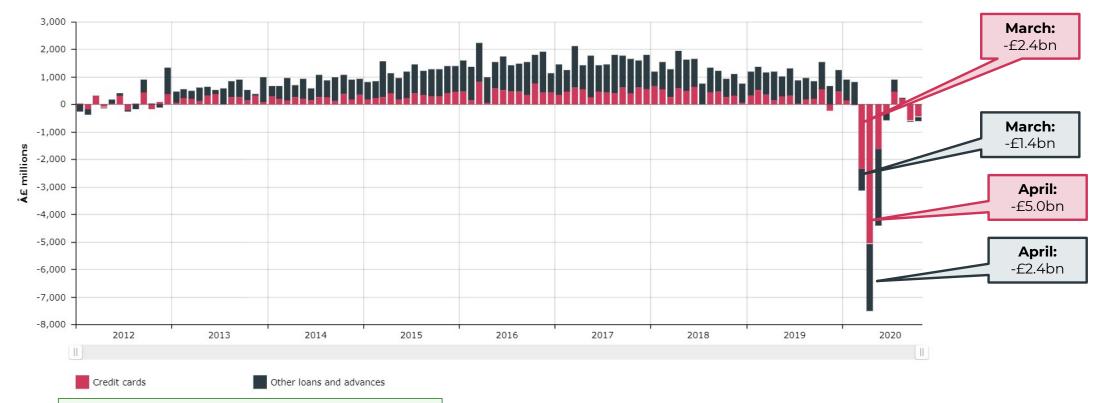

pen banking data





## nestegg Forward steps to financial health





## nestegg Backward steps from financial health





#### **Introducing FHIs**

#### **Borrow**



#### **Spend**



#### Save





# FHIs: How they work



Lender



#### **Four Borrow FHI categories**

#### Financial stress









## Survey

Are you better or worse off because of Covid-19?







## Survey

*Is you credit score poor?* 



52%



67%



# nestegg Credit scores: <u>all</u> applicants





## nestegg Credit scores: <u>income £1,200 and under</u>





## nestegg Credit scores: income £1,201 - £1,499





## nestegg Credit scores: <u>income > £1.5k</u>





# Why up?



People are paying off their debts



Payment holidays



Fewer credit searches



Electoral roll



# nestegg Repayments initially up



Source: Bank of England: Household credit



## **Furloughed workers**



Source: Statistica



## **Electoral roll**







## Survey

I tend to be at my credit card and overdraft limits.



26%

Covid-19



32%



### Debt to annual income ratios





## nestegg Credit cards: all borrowers

**33**% of credit card account holders were **between 75 and 100**% of their limits



Mar, Apr & May

Stays the same



Jun, July, Aug

**49%** of credit card account holders were between **75 and 100% of their limits** 



Sep, Oct, Nov



# nestegg Credit cards: £1,200-£1,499

**45%** between 75 and 100% of their limits



Mar, Apr & May

**37%** between 75 and 100% of their limits



Jun, July, Aug

**53%** between 75 and 100% of their limits



Sep, Oct, Nov

> £1,500 37% 33%



# **Revolving c