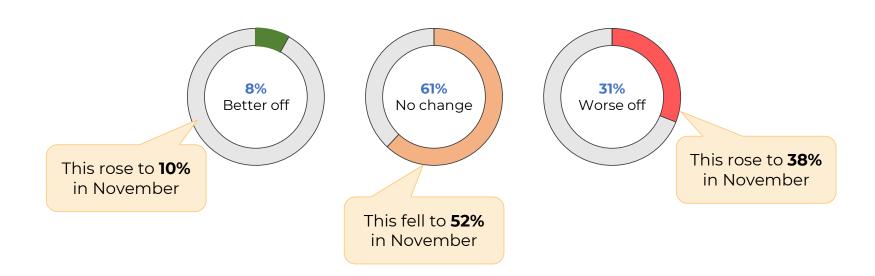

to fair & affordable credit

The ongoing impact of COVID-19 on lower

income borrowers



adrian@nestegg.ai





## **Summary**





# Divergence





### **Data**



Lockdown: Mar, Apr & May

Early release: Jun, Jul & Aug

Second wave: Sept, Oct & Nov



17,250 lending decisions: £18.5m from 3

credit unions



FCA Sandbox survey to **400** credit union members in **October** and **100** in **November** 



Credit bureau and open banking data





## nestegg Forward steps to financial health





## nestegg Backward steps from financial health





#### **Introducing FHIs**

#### **Borrow**



#### **Spend**



#### Save





# FHIs: How they work



Lender



#### **Four Borrow FHI categories**

#### Financial stress









## Survey

Are you better or worse off because of Covid-19?







## Survey

*Is you credit score poor?* 



52%



67%



# nestegg Credit scores: <u>all</u> applicants





## nestegg Credit scores: <u>income £1,200 and under</u>





## nestegg Credit scores: income £1,201 - £1,499





## nestegg Credit scores: <u>income > £1.5k</u>





# Why up?



People are paying off their debts



Payment holidays



Fewer credit searches



Electoral roll



# nestegg Repayments initially up



Source: Bank of England: Household credit



## **Furloughed workers**



Source: Statistica



## **Electoral roll**







## Survey

I tend to be at my credit card and overdraft limits.



26%

Covid-19



32%



### Debt to annual income ratios





## nestegg Credit cards: all borrowers

**33**% of credit card account holders were **between 75 and 100**% of t