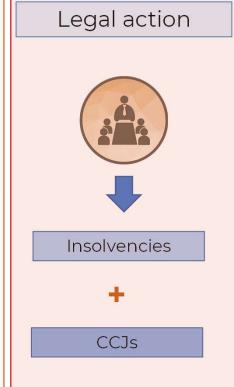

#### Legal action

You've got a small County Court Judgment. Because of this most lenders will normally reject loan applications.

A County Court Judgment (CCJ) from a long time ago still has a negative effect on your credit score and ability to get a loan. Paying off the CCJ.